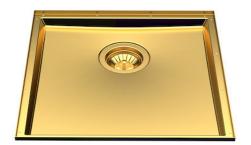

### **Sink Phantom Base Gold**

Recommended for 20mm thickness

Kitchen Sinks

Code: 5554 249

#### **DETAILS**

| Coloring          | Gold                                                                                                     |
|-------------------|----------------------------------------------------------------------------------------------------------|
| Finish            | PVD                                                                                                      |
| Material          | AISI 304 stainless steel                                                                                 |
| Texture           | Foster brushed                                                                                           |
| Dimensions        | 446x446 mm for 20 mm thick sheets                                                                        |
| Standard fittings | Drain, Foster overflow and universal corrugated pipe (for installing different overflows), Boxed packing |
| Built-in hole     | View technical data sheet                                                                                |
| Bowl dimension    | 400x400mm                                                                                                |
| Number of bowls   | 1 bowl                                                                                                   |