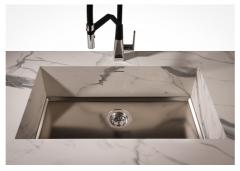

|
| Small radius                    | Bowls with squared shapes with a modern design and an increased capacity, for a minimal aesthetics connected with an extreme practicity.                                                                                                                                                                                                     |

The overflow is always a security on the Foster sinks that prevents the overflow of water in case

of oversights. The perimeter drain solution improves aesthetics thanks to its square and

### **TECHNICAL DATA**

Perimetral overflow

essential shape.

## Foster ==





## Foster ==



# Foster ==



DETTAGLIO PER TROPPO PIENO / OVERFLOW DETAILS

### **GALLERY**









### **OPTIONAL ACCESSORIES**



Cestello inox 8612 000



HPDE Chopping board 8657 001



Stainless steel plate rack 8100 201



White basket 8612 100



White bowl 8153 100



### **RECOMMENDED PAIRINGS**



Mixer Tap FL 8521 000



Mixer Tap Omega 8497 000



Mixer Tap Omega Gold 8497 700



Mixer Tap Omega Plus 8497 020

### **OPTIONAL AUTOMATIC WASTE FITTINGS**



Automatic waste fitting 8407 113