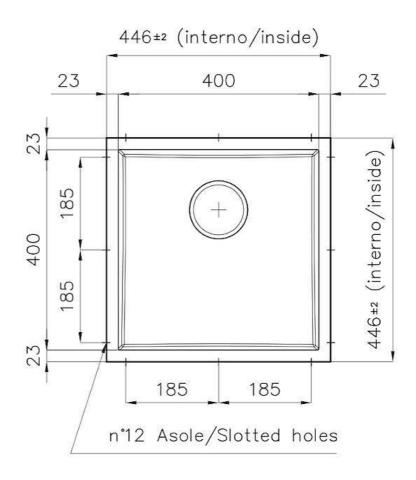

#### **DETAILS**

| Coloring          | Gold                                                                                                     |
|-------------------|----------------------------------------------------------------------------------------------------------|
| Finish            | PVD                                                                                                      |
| Material          | AISI 304 stainless steel                                                                                 |
| Texture           | Foster brushed                                                                                           |
| Dimensions        | 446x446 mm for 20 mm thick sheets                                                                        |
| Standard fittings | Drain, Foster overflow and universal corrugated pipe (for installing different overflows), Boxed packing |
| Built-in hole     | View technical data sheet                                                                                |
| Bowl dimension    | 400x400mm                                                                                                |
| Number of bowls   | 1 bowl                                                                                                   |

### **TECHNICAL DATA**

Perimetral overflow

essential shape.