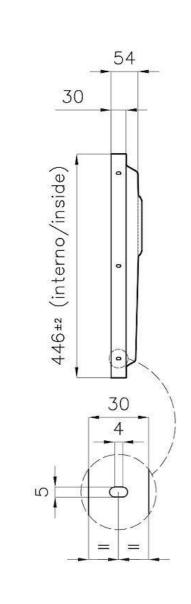

### **TECHNICAL DATA**

Perimetral overflow

essential shape.

# Foster ==

DETTAGLIO PER TROPPO PIENO / OVERFLOW DETAILS