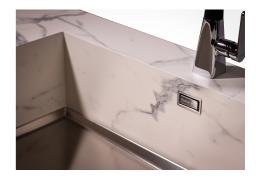

|
| Small radius                    | Bowls with squared shapes with a modern design and an increased capacity, for a minimal aesthetics connected with an extreme practicity.                                                                                                                                                                                                     |

The overflow is always a security on the Foster sinks that prevents the overflow of water in case

of oversights. The perimeter drain solution improves aesthetics thanks to its square and

### **TECHNICAL DATA**

Perimetral overflow

essential shape.

## Foster ==





## Foster ==



# Foster ==



DETTAGLIO PER TROPPO PIENO / OVERFLOW DETAILS

### **GALLERY**









### **OPTIONAL ACCESSORIES**



Cestello inox 8612 000



HPDE Chopping board 8657 001



Stainless steel plate rack 8100 201



White basket 8612 100



White bowl 8153 100



### **RECOMMENDED PAIRINGS**



Mixer Tap FL 8521 000



Mixer Tap Omega 8497 000



Mixer Tap Omega Gold 8497 700



Mixer Tap Omega Plus 8497 020

### **OPTIONAL AUTOMATIC WASTE FITTINGS**



Automatic waste fitting 8407 113