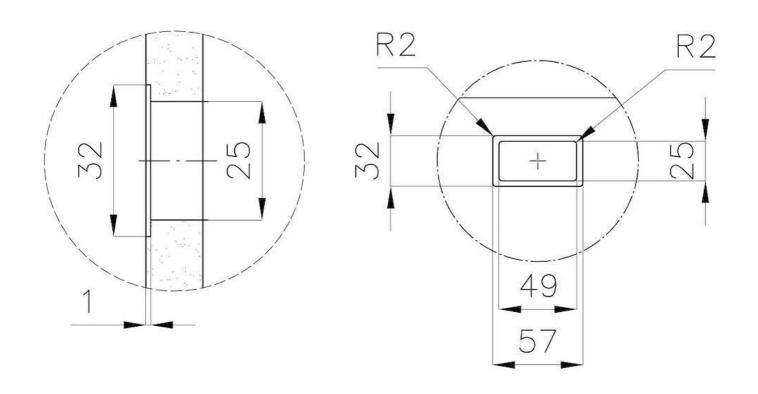

### **TECHNICAL DATA**

Perimetral overflow

essential shape.

# Foster ==

DETTAGLIO PER TROPPO PIENO / OVERFLOW DETAILS