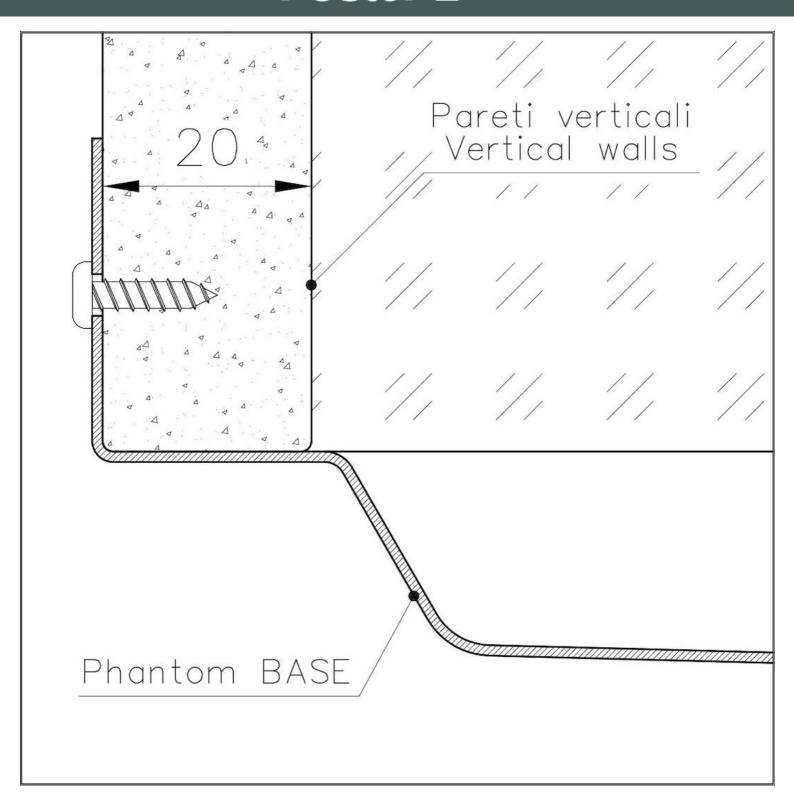

| Waste fitting                   | 3,5" drain                                                                                                                                                                                                                                                                                                                                   |
|---------------------------------|----------------------------------------------------------------------------------------------------------------------------------------------------------------------------------------------------------------------------------------------------------------------------------------------------------------------------------------------|
| FEATURES                        |                                                                                                                                                                                                                                                                                                                                              |
| Gold                            | The Gold finish is obtained by treating the steel with a physical process called PVD (Physical Vacuum Deposition) which deposits particles of noble metals on the surface. The result is a unique and refined aesthetic effect, and an improvement in the mechanical properties of the steel that is more resistant to shocks and scratches. |
| PHANTOM BASE - 20 mm            | The Phantom BASE sink's bottoms are specifically engineered to be coupled with sinks made out of slabs. The perimetric trough makes for a simple and perfect installation. This version of Phantom BASE is meant for slabs of 20mm thickness.                                                                                                |
| PHANTOM BASE WITHOUT<br>WELDING | The steel bottom Phantom BASE solves the problem of water draining of slab sinks, because the slope built into the moulded bottom ensures perfect draining. The radius and sloped profile of Phantom BASE guarantee great practicality and hygiene in everyday cleaning.                                                                     |
| High thickness                  | Imm thick steel. A significant thickness, which guarantees the maximum sturdiness and durability.                                                                                                                                                                                                                                            |
| Small radius                    | Bowls with squared shapes with a modern design and an increased capacity, for a minimal aesthetics connected with an extreme practicity.                                                                                                                                                                                                     |